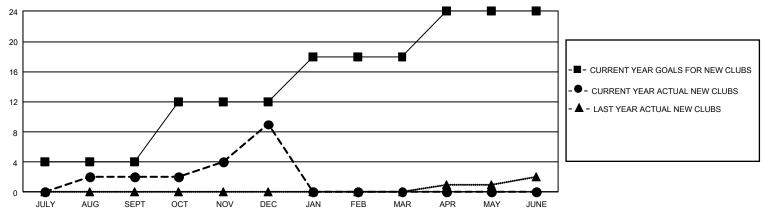

## GMT Constitutional Area 1, Group M

REPORT DOES NOT INCLUDE CLUBS IN UNDISTRICTED AREAS.

| Clubs         |               |             |               | Members               |                       |                         |                                                    |  |
|---------------|---------------|-------------|---------------|-----------------------|-----------------------|-------------------------|----------------------------------------------------|--|
|               | RESULTS FOR   | R 2020-2021 |               | RESULTS FOR 2020-2021 |                       |                         |                                                    |  |
| QUARTER       | NEW CLUB GOAL | NEW CLUBS   | DROPPED CLUBS | QUARTER MEMB          | ER GROWTH NET<br>GOAL | MEMBER GROWTH<br>ACTUAL | DROPPED<br>MEMBERS ACTUAL<br>(including transfers) |  |
| JULY/AUG/SEPT | 12            | 2           | 8             | JULY/AUG/SEPT         | 280                   | 500                     | 543                                                |  |
| OCT/NOV/DEC   | 24            | 7           | 3             | OCT/NOV/DEC           | 373                   | 668                     | 713                                                |  |
| JAN/FEB/MAR   | 18            | 0           | 0             | JAN/FEB/MAR           | 394                   | 0                       | 0                                                  |  |
| APR/MAY/JUNE  | 18            | 0           | 0             | APR/MAY/JUNE          | 366                   | 0                       | 0                                                  |  |

## GOALS AND ACTUAL NEW CLUBS CUMULATIVE