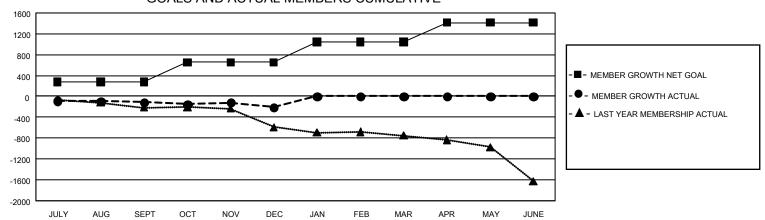

## GMT Constitutional Area 1, Group M

REPORT DOES NOT INCLUDE CLUBS IN UNDISTRICTED AREAS.

| Clubs         |               |             |               | Members               |                       |                         |                                                    |  |
|---------------|---------------|-------------|---------------|-----------------------|-----------------------|-------------------------|----------------------------------------------------|--|
|               | RESULTS FOR   | R 2020-2021 |               | RESULTS FOR 2020-2021 |                       |                         |                                                    |  |
| QUARTER       | NEW CLUB GOAL | NEW CLUBS   | DROPPED CLUBS | QUARTER MEMB          | ER GROWTH NET<br>GOAL | MEMBER GROWTH<br>ACTUAL | DROPPED<br>MEMBERS ACTUAL<br>(including transfers) |  |
| JULY/AUG/SEPT | 12            | 2           | 8             | JULY/AUG/SEPT         | 280                   | 500                     | 543                                                |  |
| OCT/NOV/DEC   | 24            | 7           | 3             | OCT/NOV/DEC           | 373                   | 668                     | 713                                                |  |
| JAN/FEB/MAR   | 18            | 0           | 0             | JAN/FEB/MAR           | 394                   | 0                       | 0                                                  |  |
| APR/MAY/JUNE  | 18            | 0           | 0             | APR/MAY/JUNE          | 366                   | 0                       | 0                                                  |  |

## GOALS AND ACTUAL MEMBERS CUMULATIVE

| DROPPED CLUBS: 11                |       | 254 CLUBS OF 829 ADDED 1 OR MORE<br>NEW MEMBERS | GENDER DISTRIBUTION  MALE 11,147 (63.69%) |                |       |
|----------------------------------|-------|-------------------------------------------------|-------------------------------------------|----------------|-------|
| DROPPED MEMBERS                  |       |                                                 | FEMALE                                    | 6,354 (36.31%) |       |
| DECEASED                         | 205   | CLICK HERE FOR CLIMITI ATIVE                    | TOTAL FAMILY UNIT MEMBERS                 |                | 3,710 |
| CLUB CANCELLED 21<br>OTHER 1,030 |       | CLICK HERE FOR CUMULATIVE MEMBERSHIP DATA       | FAMILY MEMBERS PAYING HALF DUES           |                | 1,903 |
| TOTAL                            | 1,256 |                                                 |                                           |                |       |